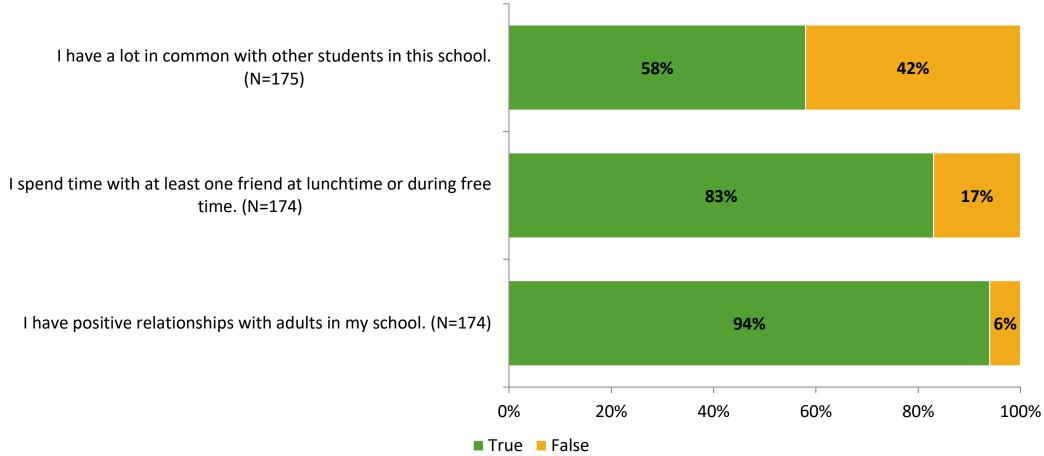

# Student Engagement Survey for Elementary Students: Curlew Creek Elementary School

Results

School Year 2022-2023



### **Overall Engagement**



## **Overall Engagement (Continued)**





#### **Like School**

Thinking about how you feel/act most of the time, is the following statement true or false?

Generally, I like school. (N=171)





## **Class Experience**





#### **Student Experience**



# **Academic Support**





#### Relevance



#### **Involvement**



# **Self-Management**



#### Grit



#### **Acceptance**



# **Relationships with Peers**



# **Relationships with Adults in School**



# Grade

#### **Grade (N=176)**



#### **End of Presentation**



Follow us on Twitter: @k12insight

www.k12insight.com