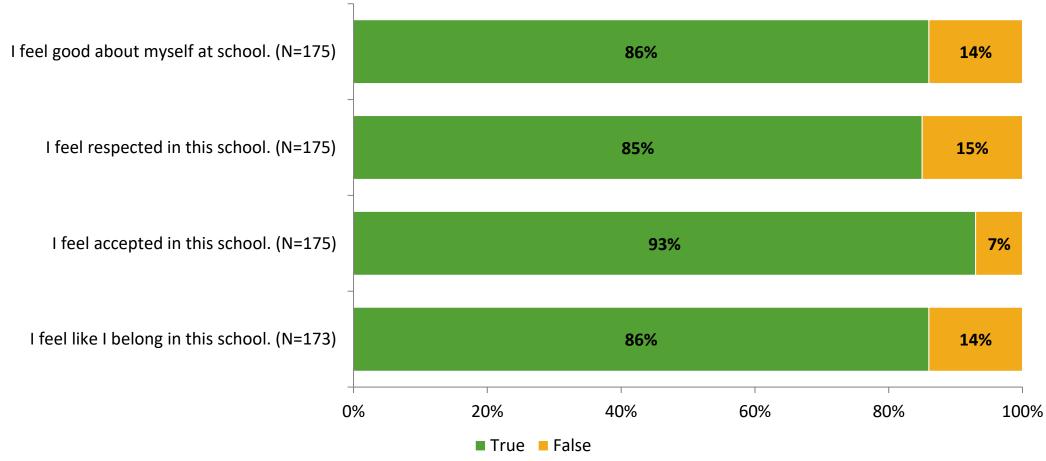

# Student Engagement Survey for Elementary Students: Curlew Creek Elementary School

Results

School Year 2022-2023



### **Overall Engagement**



## **Overall Engagement (Continued)**





#### **Like School**

Thinking about how you feel/act most of the time, is the following statement true or false?

Generally, I like school. (N=171)





## **Class Experience**





#### **Student Experience**



# **Academic Support**





#### Relevance



#### **Involvement**



# **Self-Management**



#### Grit



#### **Acceptance**



# **Relationships with Peers**



# **Relationships with Adults in School**



# Grade

#### **Grade (N=176)**



#### **End of Presentation**



Follow us on Twitter: @k12insight

www.k12insight.com