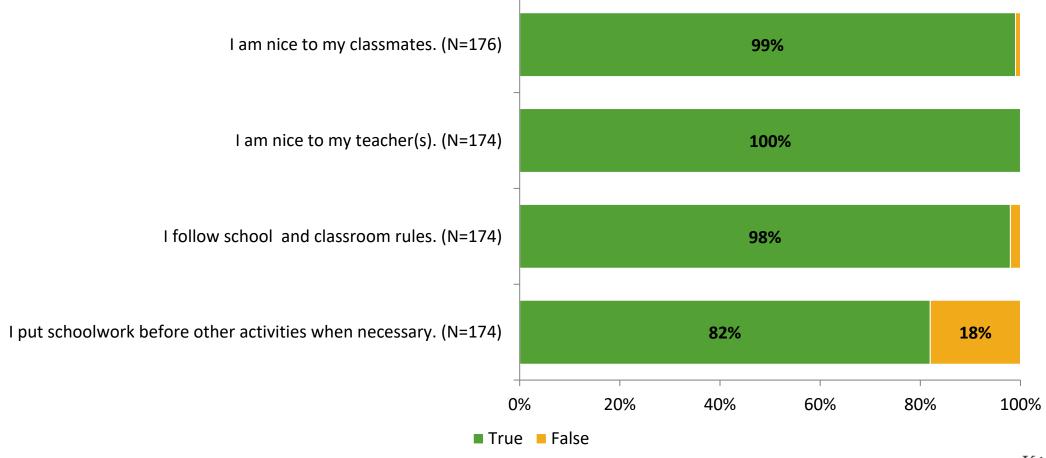

# Student Engagement Survey for Elementary Students: Curlew Creek Elementary School

Results

School Year 2022-2023



### **Overall Engagement**



## **Overall Engagement (Continued)**





#### **Like School**

Thinking about how you feel/act most of the time, is the following statement true or false?

Generally, I like school. (N=171)





## **Class Experience**





#### **Student Experience**



# **Academic Support**





#### Relevance



#### **Involvement**



# **Self-Management**



#### Grit



#### **Acceptance**



# **Relationships with Peers**



# **Relationships with Adults in School**



# Grade

#### **Grade (N=176)**



#### **End of Presentation**



Follow us on Twitter: @k12insight

www.k12insight.com