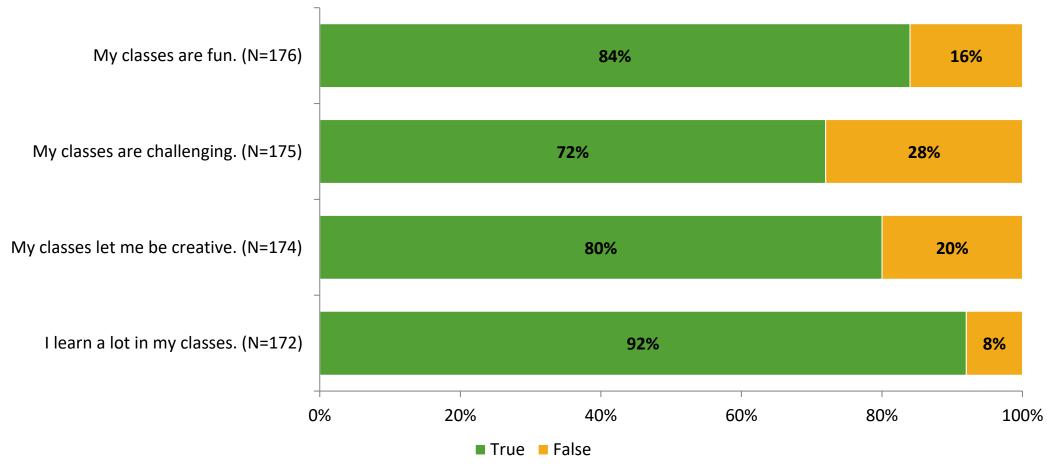

# Student Engagement Survey for Elementary Students: Curlew Creek Elementary School

Results

School Year 2022-2023



### **Overall Engagement**



## **Overall Engagement (Continued)**





#### **Like School**

Thinking about how you feel/act most of the time, is the following statement true or false?

Generally, I like school. (N=171)





## **Class Experience**





#### **Student Experience**



# **Academic Support**





#### Relevance



#### **Involvement**



# **Self-Management**



#### Grit



#### **Acceptance**



# **Relationships with Peers**



# **Relationships with Adults in School**



# Grade

#### **Grade (N=176)**



#### **End of Presentation**



Follow us on Twitter: @k12insight

www.k12insight.com