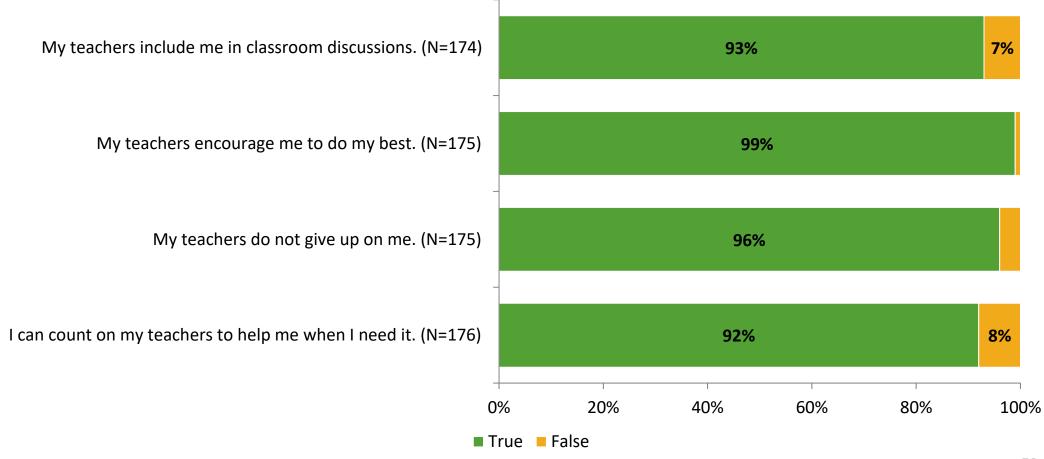

# Student Engagement Survey for Elementary Students: Curlew Creek Elementary School

Results

School Year 2022-2023



### **Overall Engagement**



## **Overall Engagement (Continued)**





#### **Like School**

Thinking about how you feel/act most of the time, is the following statement true or false?

Generally, I like school. (N=171)





## **Class Experience**





#### **Student Experience**



# **Academic Support**





#### Relevance



#### **Involvement**



# **Self-Management**



#### Grit



#### **Acceptance**



# **Relationships with Peers**



# **Relationships with Adults in School**



# Grade

#### **Grade (N=176)**



#### **End of Presentation**



Follow us on Twitter: @k12insight

www.k12insight.com