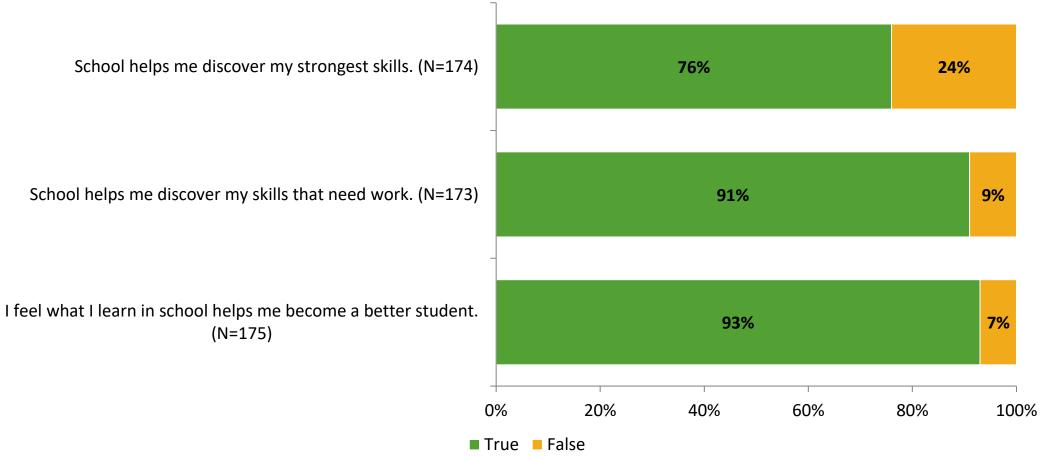

# Student Engagement Survey for Elementary Students: Curlew Creek Elementary School

Results

School Year 2022-2023



### **Overall Engagement**



## **Overall Engagement (Continued)**





#### **Like School**

Thinking about how you feel/act most of the time, is the following statement true or false?

Generally, I like school. (N=171)





## **Class Experience**





#### **Student Experience**



# **Academic Support**





#### Relevance



#### **Involvement**



# **Self-Management**



#### Grit



#### **Acceptance**



# **Relationships with Peers**



# **Relationships with Adults in School**



# Grade

#### **Grade (N=176)**



#### **End of Presentation**



Follow us on Twitter: @k12insight

www.k12insight.com