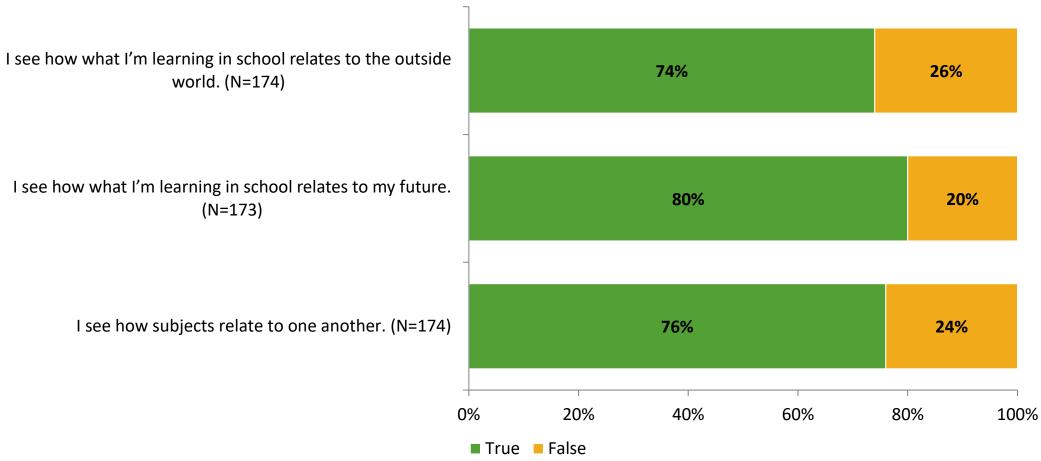

# Student Engagement Survey for Elementary Students: Curlew Creek Elementary School

Results

School Year 2022-2023



### **Overall Engagement**



## **Overall Engagement (Continued)**





#### **Like School**

Thinking about how you feel/act most of the time, is the following statement true or false?

Generally, I like school. (N=171)





## **Class Experience**





#### **Student Experience**



# **Academic Support**





#### Relevance



#### **Involvement**



# **Self-Management**



#### Grit



#### **Acceptance**



# **Relationships with Peers**



# **Relationships with Adults in School**



# Grade

#### **Grade (N=176)**



#### **End of Presentation**



Follow us on Twitter: @k12insight

www.k12insight.com