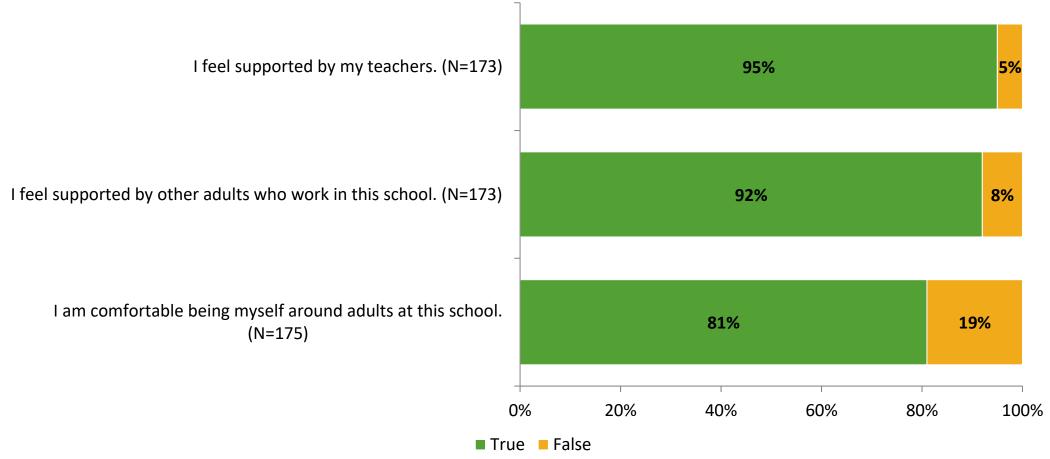

# Student Engagement Survey for Elementary Students: Curlew Creek Elementary School

Results

School Year 2022-2023



### **Overall Engagement**



## **Overall Engagement (Continued)**





#### **Like School**

Thinking about how you feel/act most of the time, is the following statement true or false?

Generally, I like school. (N=171)





## **Class Experience**





#### **Student Experience**



# **Academic Support**





#### Relevance



#### **Involvement**



# **Self-Management**



#### Grit



#### **Acceptance**



# **Relationships with Peers**



# **Relationships with Adults in School**



# Grade

#### **Grade (N=176)**



#### **End of Presentation**



Follow us on Twitter: @k12insight

www.k12insight.com