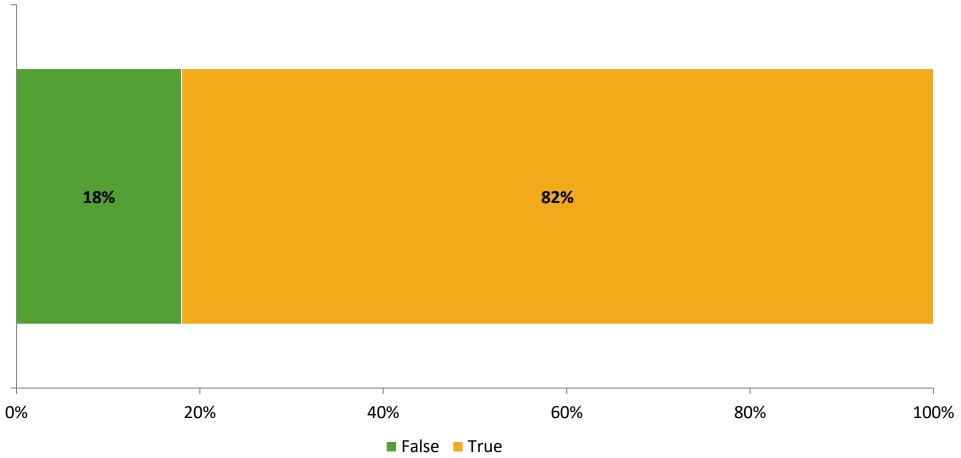

#### **Like School**

Thinking about how you feel/act most of the time, is the following statement true or false?

Generally, I like school. (N=171)