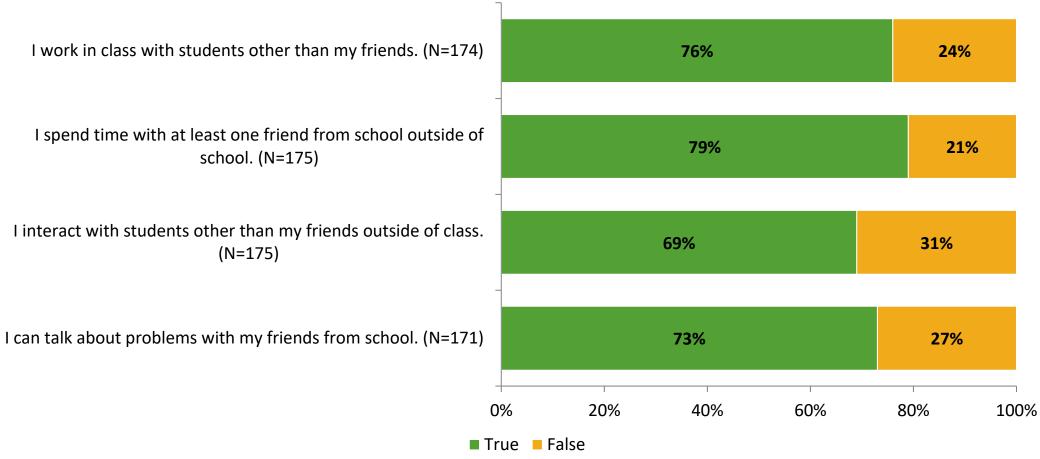

# Student Engagement Survey for Elementary Students: Curlew Creek Elementary School

Results

School Year 2022-2023



### **Overall Engagement**



## **Overall Engagement (Continued)**





#### **Like School**

Thinking about how you feel/act most of the time, is the following statement true or false?

Generally, I like school. (N=171)





## **Class Experience**





#### **Student Experience**



# **Academic Support**





#### Relevance



#### **Involvement**



# **Self-Management**



#### Grit



#### **Acceptance**



# **Relationships with Peers**



# **Relationships with Adults in School**



# Grade

#### **Grade (N=176)**



#### **End of Presentation**



Follow us on Twitter: @k12insight

www.k12insight.com