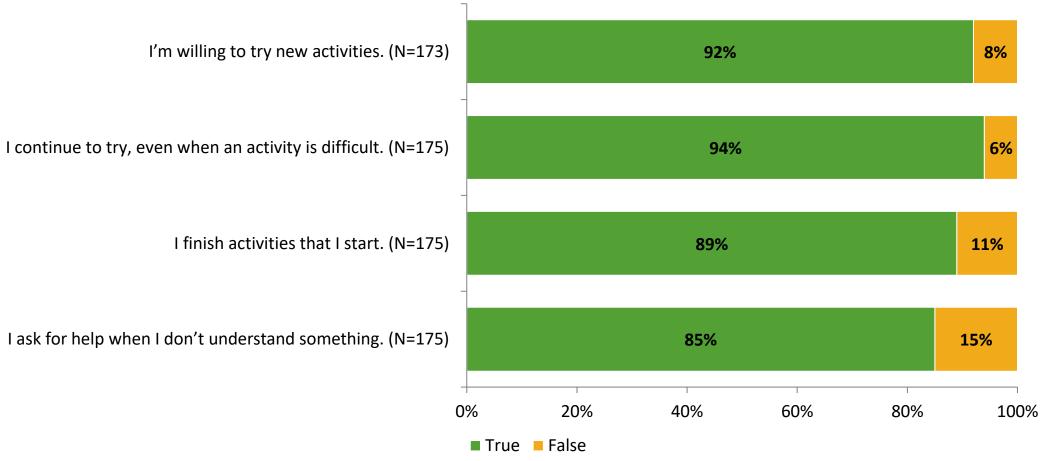

# Student Engagement Survey for Elementary Students: Curlew Creek Elementary School

Results

School Year 2022-2023



### **Overall Engagement**



## **Overall Engagement (Continued)**





#### **Like School**

Thinking about how you feel/act most of the time, is the following statement true or false?

Generally, I like school. (N=171)





## **Class Experience**





#### **Student Experience**



# **Academic Support**





#### Relevance



#### **Involvement**



# **Self-Management**



#### Grit



#### **Acceptance**



# **Relationships with Peers**



# **Relationships with Adults in School**



# Grade

#### **Grade (N=176)**



#### **End of Presentation**



Follow us on Twitter: @k12insight

www.k12insight.com