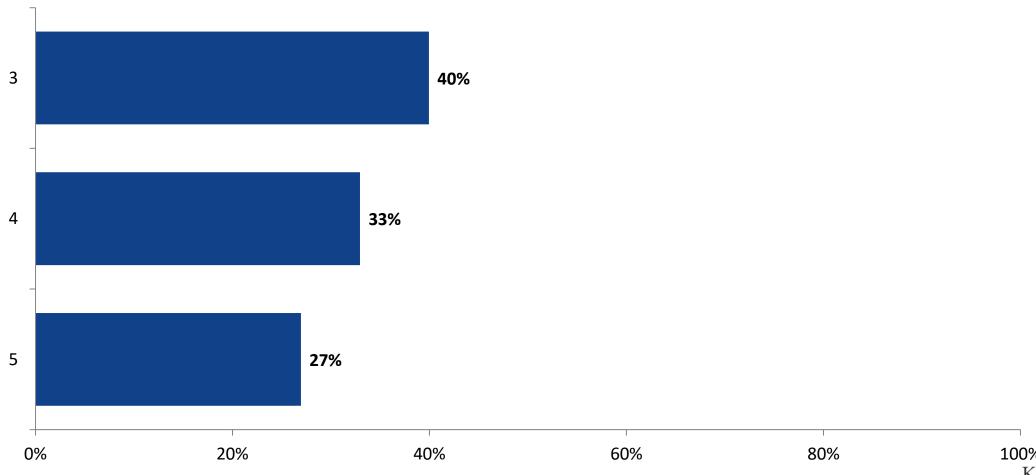

# Student Engagement Survey for Elementary Students: Curlew Creek Elementary School

Results

School Year 2022-2023



### **Overall Engagement**



## **Overall Engagement (Continued)**





#### **Like School**

Thinking about how you feel/act most of the time, is the following statement true or false?

Generally, I like school. (N=171)





## **Class Experience**





#### **Student Experience**



# **Academic Support**





#### Relevance



#### **Involvement**



# **Self-Management**



#### Grit



#### **Acceptance**



# **Relationships with Peers**



# **Relationships with Adults in School**



# Grade

#### **Grade (N=176)**



#### **End of Presentation**



Follow us on Twitter: @k12insight

www.k12insight.com